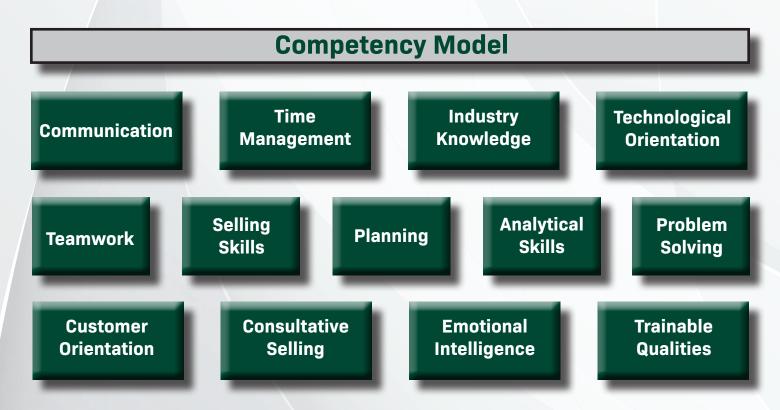

#### **Selective Program**

Application and multiple interviews results in 3.63 GPA (average)

Models selection process among high-performance sales organizations

Competency-based model (13 competencies mapped to 46 specific skills)